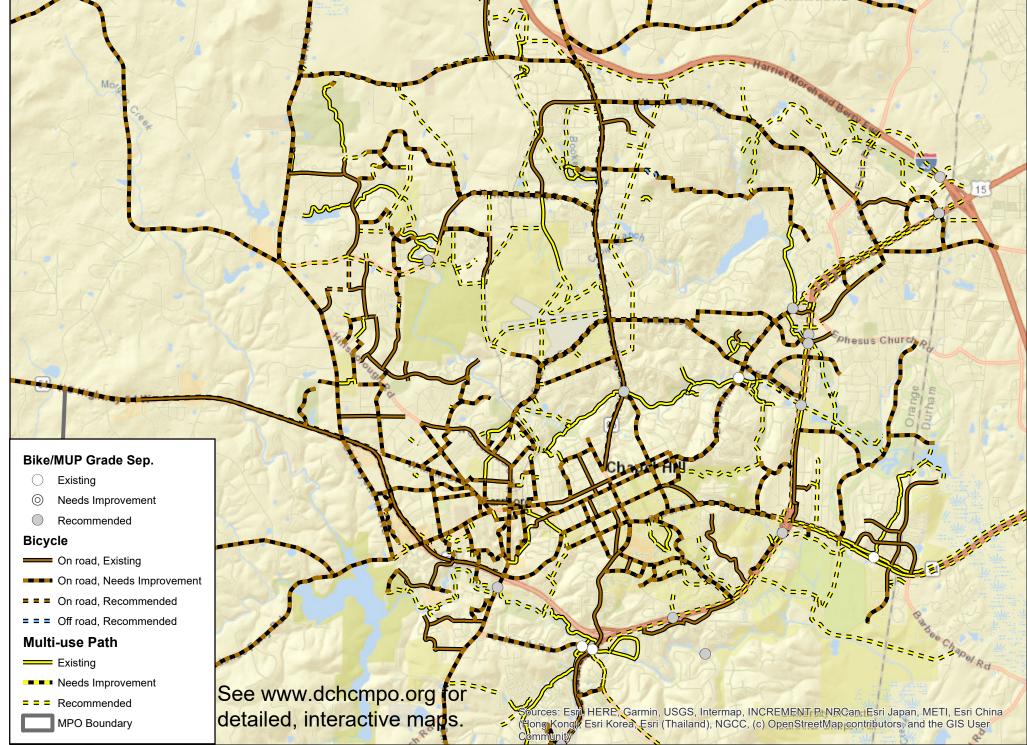

of 42 days for public comment. The Amendment #5 schedule is as follows:

- December 14, 2022 DCHC MPO Board releases Amendment #5 for public input
- January 11, 2023– DCHC MPO Board conducts a public hearing on Amendment #5
- January 25, 2023 Public involvement period ends
- January 24, 2023 TC makes a recommendation on Amendment #5
- February 8, 2023 DCHC MPO Board adopts Amendment #5
- April 2023 North Carolina Board of Transportation adopts Amendment #5

<u>Notification</u> – The MPO will post the amendment and schedule to its web site and social media sites (including Twitter and Facebook), publish public affair notices at local jurisdictions and counties, send notices to the MPO contact list, and publish notices in local newspapers.

CTP Amendment #5 -- Chapel Hill/Carrboro - DRAFT



## CTP Amendment #5 -- Hillsborough - DRAFT



CTP Amendment #5 -- Chatham County - DRAFT



| Project                         | Extent                                          | Description                      | Status      | Jurisdiction |
|---------------------------------|-------------------------------------------------|----------------------------------|-------------|--------------|
| 300 E Main Connector            | Libba Cotten to E Main St                       | Shared-use Path                  | Recommended | Carr         |
| American Tobacco Trail (Chatham | Durham County line to Wake County line          | Greenway - Paved                 | Existing    | Chat, Cary   |
| County)                         |                                                 |