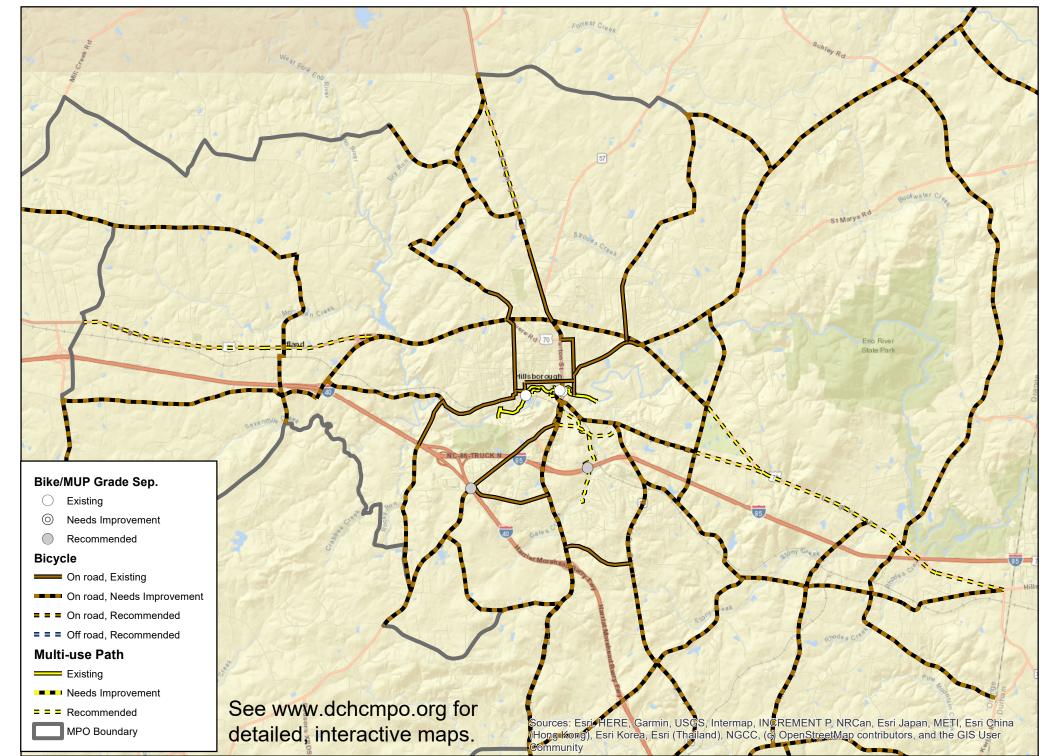

## CTP Amendment #5 -- Hillsborough - DRAFT

CTP Amendment #5 -- Chatham County - DRAFT

| Project                         | Extent                                          | Description                      | Status      | Jurisdiction |
|---------------------------------|-------------------------------------------------|----------------------------------|-------------|--------------|
| 300 E Main Connector            | Libba Cotten to E Main St                       | Shared-use Path                  | Recommended | Carr         |
| American Tobacco Trail (Chatham | Durham County line to Wake County line          | Greenway - Paved                 | Existing    | Chat, Cary   |
| County)                         |                                                 |                                  |             |              |
| Anderson Park Sidepath          | James St to Anderson Park                       | Shared-use Path                  | Recommended | Carr         |
| Andrews Store Rd                | Manns Chapel Rd to US 15-501                    | Multi-use Path                   | Recommended | Chat         |
| Ashe Place Bridge               | Ashe Place to Arboretum Dr                      | Multi-use Path                   | Recommended | CH, OR       |
| Baldwin Park Connector          | Broad St to Craig St                            | Multi-use Path                   | Recommended | CH, Carr     |
| Ballentine Greenway             | Hogan Hills Rd to Ballentine Greenway           | Multi-use Path                   | Existing    | Carr         |
| Barnes St Connector             | NC 54 to Barnes St                              | Shared-use Path                  | Recommended | Carr         |
| Battle Branch Connector         | Park Place to Sandy Creek Trail                 | ADA Paved Path /<br>Greenway     | Recommended | СН           |
| Battle Branch Trail             | Community Center Park to Indian Springs Rd      | Multi-use Path                   | Existing    | СН           |
| Bel Arbor Connector             | Phipps St to Bel Arbor Ln                       | Connect neighborhoods            | Recommended | Carr         |
| Bell Tower Connector            | South Road to Kenan Stadium Field               | Multi-use Path                   | Recommended | СН           |
| Bennett Road                    | US 15-501 (South) to Mt. Carmel Church Rd       | 12' Multi-use Path (north side)  | Recommended | СН           |
| Bolin Creek Trail               | Community Ctr Park to NC 86                     | Multi-use Path                   | Existing    | СН           |
| Bolin Creek Trail Extension     | Umstead Park to Estes Drive                     | Multi-use Path                   | Recommended | СН           |
| Bolin Creek Trail Extension     | Umstead Park to Estes Drive                     | Multi-use Path                   | Recommended | СН           |
| Booker Creek Connection         | Booker Creek to Eastgate SC segment             | Multi-use Path                   | Recommended | СН           |
| Booker Creek Connection         | Dobbins and Booker Creek to Eastgate SC         | Multi-use Path                   | Recommended | СН           |
| Booker Creek Connection         | Dobbins to Eastgate SC segment                  | Multi-use Path                   | Recommended | СН           |
| Booker Creek Trail              | Booker Creek Rd to Franklin St                  | Multi-use Path                   | Existing    | СН           |
| Booker Creek Trail              | Franklin St to 15-501/Fordham                   | Multi-use Path                   | Existing    | СН           |
| Booker/Fordham PedBridge        | Pedestrian Bridge                               | Multi-use Path                   | Recommended | СН           |
| Booker/Fordham PedBridge        | Pedestrian Bridge                               | Multi-use Path                   | Recommended | СН           |
| Booker/Fordham PedBridge        | US 15-501 to Ephesus Church Rd                  | Multi-use Path                   | Recommended | СН           |
| Brace Ln Connector              | Winmore Connector to Brace Ln                   | Shared-use Path                  | Recommended | Carr         |
| Brookberry Circle Connector     | Brookberry Circle to Friday Center Drive        | Multi-use Path                   | Recommended | СН           |
| Brookgreen Drive Connector      | Brookgreen Drive to residential neighborhood    | Unpaved Path / Multi-use<br>Path | Existing    | СН           |
| Calvin St Trail                 | W Calvin St to Riverwalk Trails                 | Greenway - Paved                 | Recommended | Hboro        |
| Canterbury Trail                | End of Public Works Dr Greenway to Abbey Ln End | Greenway - Paved                 | Recommended | Carr         |